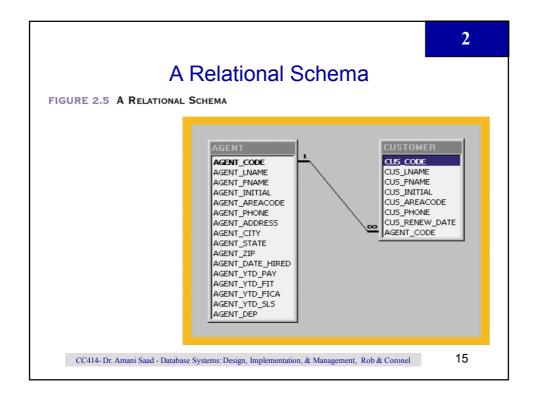

۰۲

٤ 🔴

• 0

•٦

• ٧

| 2.4   | Luwing                                                                          |                                                                                | king                                                      | Rela                                                            | tional                                                                                          | lable                                                                                                            | es                                                                                                       |                                                                                                                                                                                                                                                                                                                                                                                                                                                                                                                                                                                                                                                                                                                                                                                                                                                                                                                                                                                                                                                                                                       |
|-------|---------------------------------------------------------------------------------|--------------------------------------------------------------------------------|-----------------------------------------------------------|-----------------------------------------------------------------|-------------------------------------------------------------------------------------------------|------------------------------------------------------------------------------------------------------------------|----------------------------------------------------------------------------------------------------------|-------------------------------------------------------------------------------------------------------------------------------------------------------------------------------------------------------------------------------------------------------------------------------------------------------------------------------------------------------------------------------------------------------------------------------------------------------------------------------------------------------------------------------------------------------------------------------------------------------------------------------------------------------------------------------------------------------------------------------------------------------------------------------------------------------------------------------------------------------------------------------------------------------------------------------------------------------------------------------------------------------------------------------------------------------------------------------------------------------|
| 2.4   | Luwine                                                                          |                                                                                | 0                                                         |                                                                 |                                                                                                 |                                                                                                                  |                                                                                                          |                                                                                                                                                                                                                                                                                                                                                                                                                                                                                                                                                                                                                                                                                                                                                                                                                                                                                                                                                                                                                                                                                                       |
| 2.4   |                                                                                 |                                                                                | -                                                         |                                                                 |                                                                                                 |                                                                                                                  |                                                                                                          |                                                                                                                                                                                                                                                                                                                                                                                                                                                                                                                                                                                                                                                                                                                                                                                                                                                                                                                                                                                                                                                                                                       |
|       | LINKING                                                                         | RELATIONA                                                                      | L TABLES                                                  |                                                                 |                                                                                                 |                                                                                                                  |                                                                                                          |                                                                                                                                                                                                                                                                                                                                                                                                                                                                                                                                                                                                                                                                                                                                                                                                                                                                                                                                                                                                                                                                                                       |
|       |                                                                                 |                                                                                |                                                           |                                                                 |                                                                                                 |                                                                                                                  |                                                                                                          |                                                                                                                                                                                                                                                                                                                                                                                                                                                                                                                                                                                                                                                                                                                                                                                                                                                                                                                                                                                                                                                                                                       |
| Datal | ase nam                                                                         | e: Ch02_Inst                                                                   | ureCo 👘                                                   | Table name                                                      | : AGENT (first s                                                                                | ix attributes)                                                                                                   |                                                                                                          |                                                                                                                                                                                                                                                                                                                                                                                                                                                                                                                                                                                                                                                                                                                                                                                                                                                                                                                                                                                                                                                                                                       |
| A     | GENT_COD                                                                        | E AGENT_LN                                                                     | AME AGENT_                                                | FNAME AGE                                                       | INT_INITIAL AGE                                                                                 | NT_AREACODE                                                                                                      | AGENT_PHONE                                                                                              |                                                                                                                                                                                                                                                                                                                                                                                                                                                                                                                                                                                                                                                                                                                                                                                                                                                                                                                                                                                                                                                                                                       |
| •     | 50                                                                              | 1 Alby                                                                         | Alex                                                      | В                                                               | 713                                                                                             |                                                                                                                  | 228-1249                                                                                                 |                                                                                                                                                                                                                                                                                                                                                                                                                                                                                                                                                                                                                                                                                                                                                                                                                                                                                                                                                                                                                                                                                                       |
|       | 50                                                                              | )2 Hahn                                                                        | Leah                                                      | F                                                               | 615                                                                                             |                                                                                                                  | 882-1244                                                                                                 |                                                                                                                                                                                                                                                                                                                                                                                                                                                                                                                                                                                                                                                                                                                                                                                                                                                                                                                                                                                                                                                                                                       |
|       | 50                                                                              | 03 Okon                                                                        | John                                                      | Т                                                               | 615                                                                                             |                                                                                                                  | 123-5589                                                                                                 |                                                                                                                                                                                                                                                                                                                                                                                                                                                                                                                                                                                                                                                                                                                                                                                                                                                                                                                                                                                                                                                                                                       |
|       |                                                                                 |                                                                                |                                                           |                                                                 |                                                                                                 |                                                                                                                  |                                                                                                          |                                                                                                                                                                                                                                                                                                                                                                                                                                                                                                                                                                                                                                                                                                                                                                                                                                                                                                                                                                                                                                                                                                       |
|       |                                                                                 |                                                                                | CUS ENAME                                                 | CUS INITIAL                                                     |                                                                                                 |                                                                                                                  | CUS RENEW DATE                                                                                           |                                                                                                                                                                                                                                                                                                                                                                                                                                                                                                                                                                                                                                                                                                                                                                                                                                                                                                                                                                                                                                                                                                       |
| С     | US_CODE                                                                         | CUS_LNAME                                                                      | CUS_FNAME                                                 | -                                                               | CUS_AREACOD                                                                                     | E CUS_PHONE                                                                                                      | -                                                                                                        | -                                                                                                                                                                                                                                                                                                                                                                                                                                                                                                                                                                                                                                                                                                                                                                                                                                                                                                                                                                                                                                                                                                     |
|       | US_CODE                                                                         | CUS_LNAME<br>Ramas                                                             | CUS_FNAME<br>Alfred<br>Leona                              | A                                                               | CUS_AREACOD<br>615<br>713                                                                       |                                                                                                                  | CUS_RENEW_DATE<br>05-Apr-200<br>16-Jup-200                                                               | 4 502                                                                                                                                                                                                                                                                                                                                                                                                                                                                                                                                                                                                                                                                                                                                                                                                                                                                                                                                                                                                                                                                                                 |
| С     | US_CODE<br>10010<br>10011                                                       | CUS_LNAME<br>Ramas<br>Dunne                                                    | Alfred<br>Leona                                           | -                                                               | 615                                                                                             | E CUS_PHONE<br>844-2573                                                                                          | 05-Apr-200                                                                                               | 14 50:<br>14 50'                                                                                                                                                                                                                                                                                                                                                                                                                                                                                                                                                                                                                                                                                                                                                                                                                                                                                                                                                                                                                                                                                      |
| С     | US_CODE<br>10010<br>10011<br>10012                                              | CUS_LNAME<br>Ramas<br>Dunne                                                    | Alfred                                                    | A<br>K                                                          | 615<br>713                                                                                      | E CUS_PHONE<br>844-2573<br>894-1238                                                                              | 05-Apr-200<br>16-Jun-200                                                                                 | 14 500<br>14 501<br>15 500                                                                                                                                                                                                                                                                                                                                                                                                                                                                                                                                                                                                                                                                                                                                                                                                                                                                                                                                                                                                                                                                            |
| С     | US_CODE<br>10010<br>10011<br>10012<br>10013                                     | CUS_LNAME<br>Ramas<br>Dunne<br>Smith                                           | Alfred<br>Leona<br>Kathy                                  | A<br>K<br>W                                                     | 615<br>713<br>615                                                                               | E CUS_PHONE<br>844-2573<br>894-1238<br>894-2285                                                                  | 05-Apr-200<br>16-Jun-200<br>29-Jan-200                                                                   | 14 50:<br>14 50:<br>15 50:<br>14 50:                                                                                                                                                                                                                                                                                                                                                                                                                                                                                                                                                                                                                                                                                                                                                                                                                                                                                                                                                                                                                                                                  |
| С     | US_CODE<br>10010<br>10011<br>10012<br>10013<br>10014                            | CUS_LNAME<br>Ramas<br>Dunne<br>Smith<br>Olowski                                | Alfred<br>Leona<br>Kathy<br>Paul                          | A<br>K<br>W                                                     | 615<br>713<br>615<br>615                                                                        | E CUS_PHONE<br>844-2573<br>894-1238<br>894-2285<br>894-2180                                                      | 05-Apr-200<br>16-Jun-200<br>29-Jan-200<br>14-Oct-200                                                     |                                                                                                                                                                                                                                                                                                                                                                                                                                                                                                                                                                                                                                                                                                                                                                                                                                                                                                                                                                                                                                                                                                       |
| С     | US_CODE<br>10010<br>10011<br>10012<br>10013<br>10014<br>10015                   | CUS_LNAME<br>Ramas<br>Dunne<br>Smith<br>Olowski<br>Orlando                     | Alfred<br>Leona<br>Kathy<br>Paul<br>Myron                 | A<br>K<br>W<br>F                                                | 615<br>713<br>615<br>615<br>615<br>615                                                          | E CUS_PHONE<br>844-2573<br>894-1238<br>894-2285<br>894-2180<br>222-1672                                          | 05-Apr-200<br>16-Jun-200<br>29-Jan-200<br>14-Oct-200<br>28-Dec-200                                       | 14 50:<br>14 50:<br>15 50:<br>14 50:<br>14 50:<br>14 50:<br>14 50:                                                                                                                                                                                                                                                                                                                                                                                                                                                                                                                                                                                                                                                                                                                                                                                                                                                                                                                                                                                                                                    |
| С     | US_CODE<br>10010<br>10011<br>10012<br>10013<br>10014<br>10015<br>10016          | CUS_LNAME<br>Ramas<br>Dunne<br>Smith<br>Olowski<br>Orlando<br>O'Brian          | Alfred<br>Leona<br>Kathy<br>Paul<br>Myron<br>Amy          | A<br>K<br>W<br>F<br>B                                           | 615<br>713<br>615<br>615<br>615<br>615<br>713                                                   | E CUS_PHONE<br>844-2573<br>894-1238<br>894-2285<br>894-2180<br>222-1672<br>442-3381                              | 05-Apr-200<br>16-Jun-200<br>29-Jan-200<br>14-Oct-200<br>28-Dec-200<br>22-Sep-200                         | -         -         -         -         -         -         -         -         -         -         -         -         -         -         -         -         -         -         -         -         -         -         -         -         -         -         -         -         -         -         -         -         -         -         -         -         -         -         -         -         -         -         -         -         -         -         -         -         -         -         -         -         -         -         -         -         -         -         -         -         -         -         -         -         -         -         -         -         -         -         -         -         -         -         -         -         -         -         -         -         -         -         -         -         -         -         -         -         -         -         -         -         -         -         -         -         -         -         -         -         -         -         -         -         -         -         - |
| С     | US_CODE<br>10010<br>10011<br>10012<br>10013<br>10014<br>10015<br>10016<br>10017 | CUS_LNAME<br>Ramas<br>Dunne<br>Smith<br>Olowski<br>Orlando<br>O'Brian<br>Brown | Alfred<br>Leona<br>Kathy<br>Paul<br>Myron<br>Amy<br>James | A<br>K<br>W<br>F<br>B                                           | 615<br>713<br>615<br>615<br>615<br>713<br>615                                                   | E CUS_PHONE<br>844-2573<br>894-1238<br>894-285<br>894-285<br>894-2180<br>222-1672<br>442-3381<br>297-1228        | 05-Apr-200<br>16-Jun-200<br>29-Jan-200<br>14-Oct-200<br>28-Dec-200<br>22-Sep-200<br>25-Mar-200           | 14 500<br>14 500<br>15 500<br>14 500<br>14 500<br>14 500<br>14 500<br>14 500                                                                                                                                                                                                                                                                                                                                                                                                                                                                                                                                                                                                                                                                                                                                                                                                                                                                                                                                                                                                                          |
|       |                                                                                 | AGENT_COD                                                                      |                                                           | AGENT_CODE AGENT_LNAME AGENT_<br>S01 Alby Alex<br>502 Hahn Leah | AGENT_CODE AGENT_LNAME AGENT_FNAME AGE<br>301 Alby Alex B<br>502 Hahn Leah F<br>503 Okon John T | AGENT_CODE AGENT_INAME AGENT_FNAME AGENT_INITIAL AGE 300 Alby Alex B 713 502 Hahn Leah F 615 503 Okon John T 615 | AGENT_CODE AGENT_INAME AGENT_FNAME AGENT_INITIAL AGENT_AREACODE  GOI Alby Alex B 713 502 Hahn Leah F 615 | AGENT_CODE         AGENT_INAME         AGENT_FNAME         AGENT_INITIAL         AGENT_AREACODE         AGENT_PHONE           301         Alby         Alex         B         713         228-1249           502         Hahn         Leah         F         615         882-1244           503         Okon         John         T         615         123-5589                                                                                                                                                                                                                                                                                                                                                                                                                                                                                                                                                                                                                                                                                                                                      |