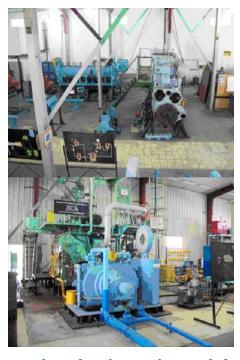

## MAJOREQUIPMENT:

· AKASAKA diesel engine with auxiliary systems (1 unit)

• SULZAR diesel engine with auxiliary systems (1 unit)

• FIAT diesel engine with switch board (2 units)

• DEUTZ diesel engine for maintenance training (2 units).

**Internal combustion engine workshop**