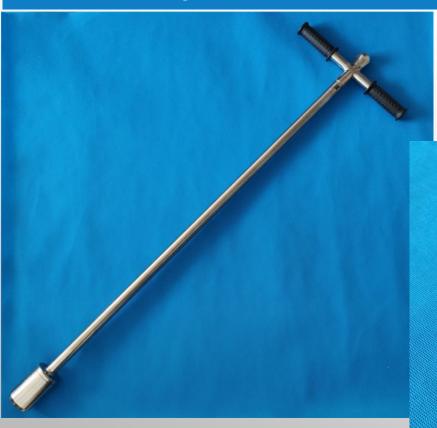

## **Core Sampler**

Stainless steel soil sampler Sampling Probe with soil ring Core cutter. Material: 304 stainless steel, Total length: 100cm.

Capacity of ring Core cutter: 100cm2