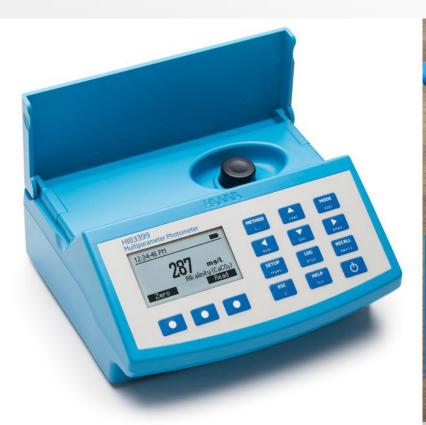

#### HI83399 - Multiparameter Photometer with COD

HI83399 benchtop photometer measures 40 different key water and wastewater quality parameters using 73 different methods that allow for multiple ranges and variations in chemistry for specific applications. The Chemical Oxygen Demand (COD) parameter is included for industrial and municipal wastewater treatment.