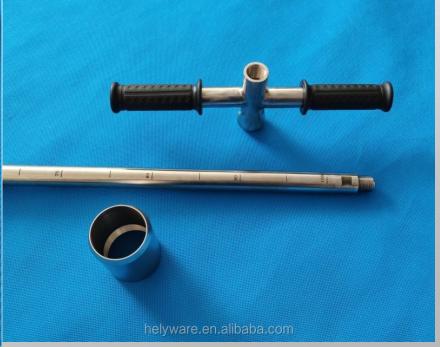

## **Core Sampler**

Stainless steel soil sampler Sampling Probe with soil ring Core cutter. Material: 304 stainless steel, Total length: 100cm.

Capacity of ring Core cutter: 100cm2