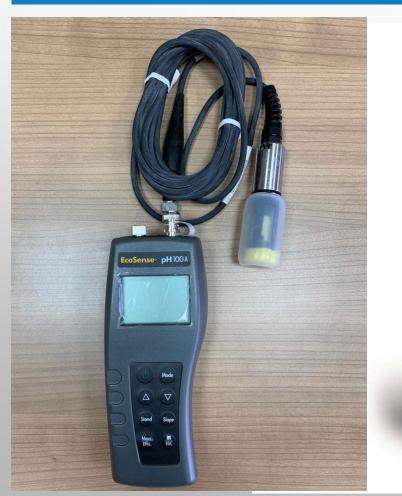

#### **EcoSense pH100A Meter**

Portable pH, mV and Temperature: For simple, one handed operation for pH readings or mV values and temperature.