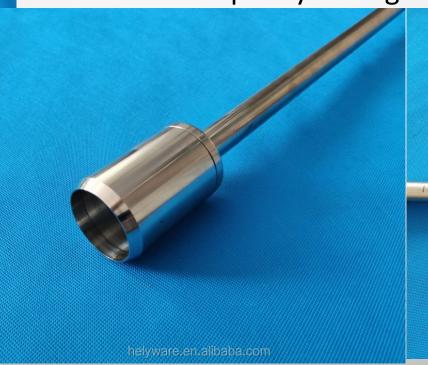

## **Core Sampler**

Stainless steel soil sampler Sampling Probe with soil ring Core cutter. Material: 304 stainless steel, Total length: 100cm.

Capacity of ring Core cutter: 100cm2