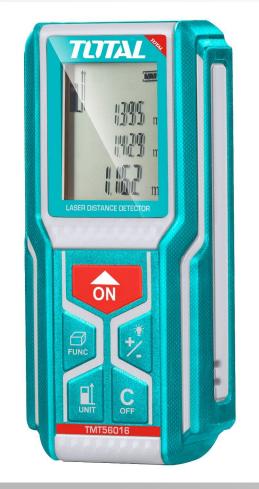

ns:**

Turbidity,
Chlorophyll,
Blue Green Algae,
Rhodamine,
Fluorescein,
Refined Oil,
CDOM / FDOM.





#### HI83399 - Multiparameter Photometer with COD





HI83399 benchtop photometer measures 40 different key water and wastewater quality parameters using 73 different methods that allow for multiple ranges and variations in chemistry for specific applications. The Chemical Oxygen Demand (COD) parameter is included for industrial and municipal wastewater treatment.





**Arab Academy**for Science, Technology
& Maritime Transport

# 18 Dell OptiPleX 5050 - MT







## **Core Sampler**



Stainless steel soil sampler Sampling Probe with soil ring Core cutter. Material: 304 stainless steel, Total length: 100cm.

Capacity of ring Core cutter: 100cm2









#### **Laser Distance Meter**





TOTAL LASER DISTANCE DETECTOR 60m (TMT56016)





## **Soil Depth Probe**





The 4 in 1 soil survey instrument can test moisture of soil, PH value, temperature, and environment sunlight intensity using a probe with a length of 200mm. It can easily display various readings on its oversized LCD, making it easy to read at a glance.

Measuring tool High Accuracy Soil Tester indoor and outdoor use, promote plant healthy growth.





**Arab Academy**for Science, Technology
& Maritime Transport

### **PS 2100.R2.M Precision Balance**