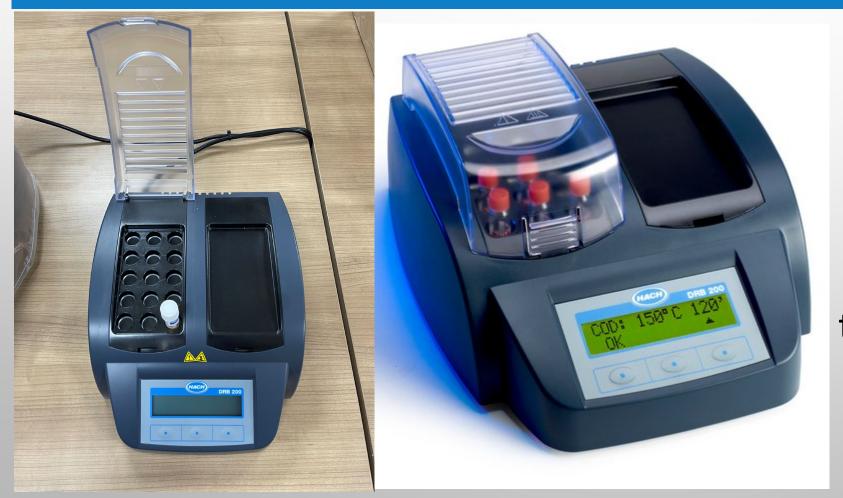

## Chemical Oxygen Demand (COD) - DRB200

The DRB2000 is used to estimate water pollution levels entering and leaving wastewater treatment and industrial facilities.

Arab Academy for Science, Technology & Maritime Transport