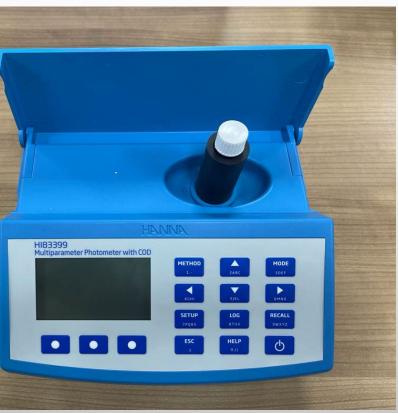

#### HI83399 - Multiparameter Photometer with COD

HI83399 benchtop photometer measures 40 different key water and wastewater quality parameters using 73 different methods that allow for multiple ranges and variations in chemistry for specific applications. The Chemical Oxygen Demand (COD) parameter is included for industrial and municipal wastewater treatment.