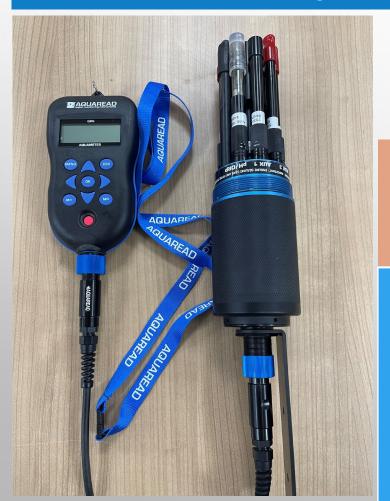

#### **Advanced Multi-parameter Water Quality Probe**

The AP-7000 comes with all of the common water quality testing sensors pre fitted to the probe: pH, ORP, Conductivity, TDS, SSG, Resistivity, Salinity, Dissolved Oxygen, Depth, Temperature.

The AP-7000 comes with six empty Aux sockets, Each socket can house either an Ion Selective Sensor (ISE) or any of our optical sensors:

#### **ISE Electrode Options:**

Ammonium / Ammonia,
Chloride,
Nitrate,
Fluoride,
Calcium.

#### **Optical Electrode Options:**

Turbidity,
Chlorophyll,
Blue Green Algae,
Rhodamine,
Fluorescein,
Refined Oil,
CDOM / FDOM.