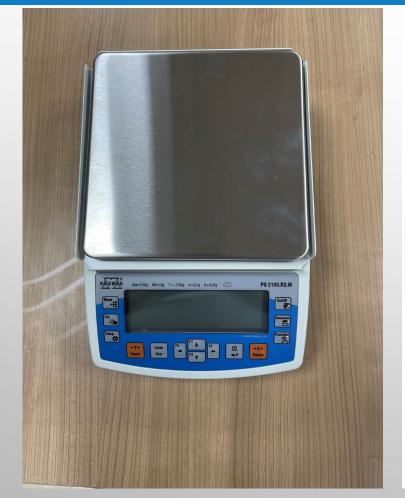

18 Dell OptiPleX 5050 - MT







## **Core Sampler**



Stainless steel soil sampler Sampling Probe with soil ring Core cutter. Material: 304 stainless steel, Total length: 100cm.

Capacity of ring Core cutter: 100cm2









#### **Laser Distance Meter**





TOTAL LASER DISTANCE DETECTOR 60m (TMT56016)





## **Soil Depth Probe**





The 4 in 1 soil survey instrument can test moisture of soil, PH value, temperature, and environment sunlight intensity using a probe with a length of 200mm. It can easily display various readings on its oversized LCD, making it easy to read at a glance.

Measuring tool High Accuracy Soil Tester indoor and outdoor use, promote plant healthy growth.





**Arab Academy**for Science, Technology
& Maritime Transport

### **PS 2100.R2.M Precision Balance**