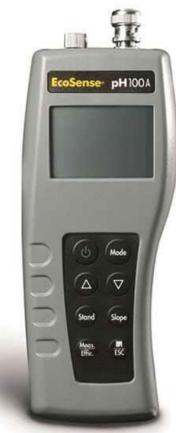

#### **EcoSense EC300A Conductivity Meter**

Portable Conductivity, Salinity and Temperature: The EC300A offers convenient conductivity, specific conductance, salinity, total dissolved solids, and temperature with a super-stable, four-electrode conductivity cell for true field applications.