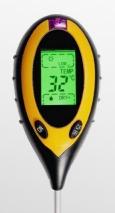

## **Soil Depth Probe**

The 4 in 1 soil survey instrument can test moisture of soil, PH value, temperature, and environment sunlight intensity using a probe with a length of 200mm. It can easily display various readings on its oversized LCD, making it easy to read at a glance.

Measuring tool High Accuracy Soil Tester indoor and outdoor use, promote plant healthy growth.

**Arab Academy**for Science, Technology
& Maritime Transport