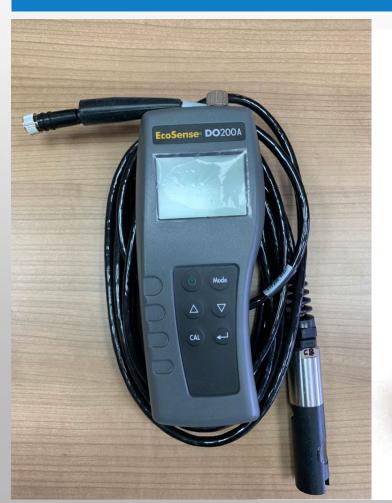

#### **EcoSense DO200A Dissolved Oxygen Meter**

Field/Lab Dissolved Oxygen and Temperature: The DO200A dissolved oxygen instrument offers fast dissolved oxygen response times in wastewater, surface water, and aquaculture applications.