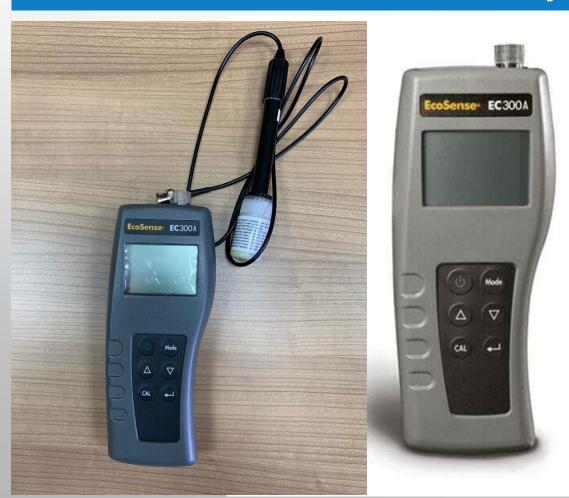

#### **EcoSense EC300A Conductivity Meter**

Portable Conductivity, Salinity and Temperature: The EC300A offers convenient conductivity, specific conductance, salinity, total dissolved solids, and temperature with a super-stable, four-electrode conductivity cell for true field applications.