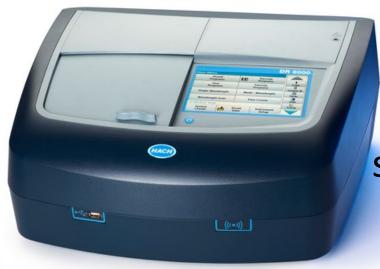

### **DR6000™ UV VIS Spectrophotometer**

The DR6000™ is the industry's most advanced laboratory spectrophotometer for water and environmental testing methods.