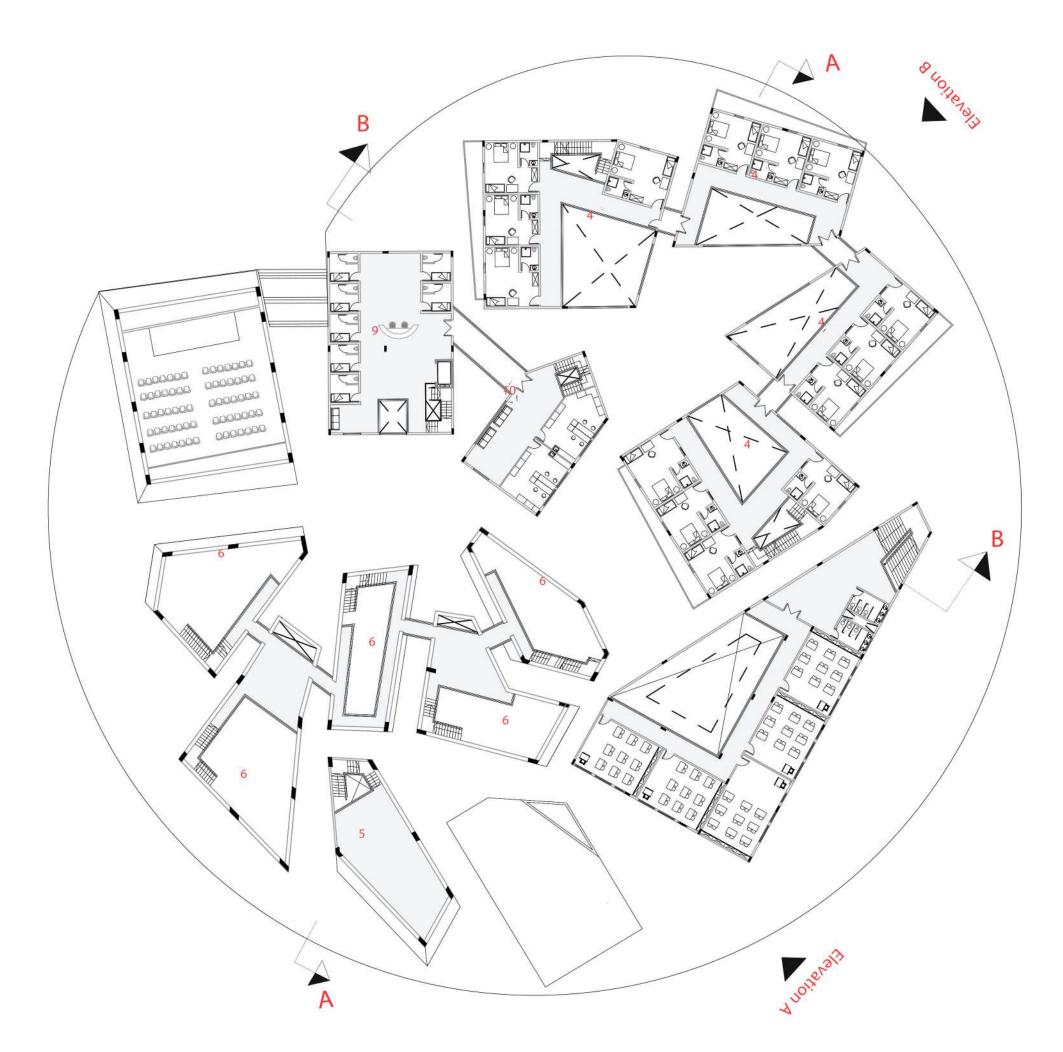

# Legend:

- 1-Lounge
- 2-MPH
- 3-Backstage
- 4-Family size Acommodations
- 5-Meditation Space
- 6- Arrival Halls
- 7-Classrooms
- 8-Administration
- 9- Clinics
- 10- Research Labs
- 11- In-patient Rooms

First Floor Scale 1/400

Second Floor Scale 1/400

Section B-B Scale 1/200

Elevation B Scale 1/200

Section A-A 1/200

Elevation A Scale 1/200

Layout Scale 1/400

**Circulation & Nodes:** 