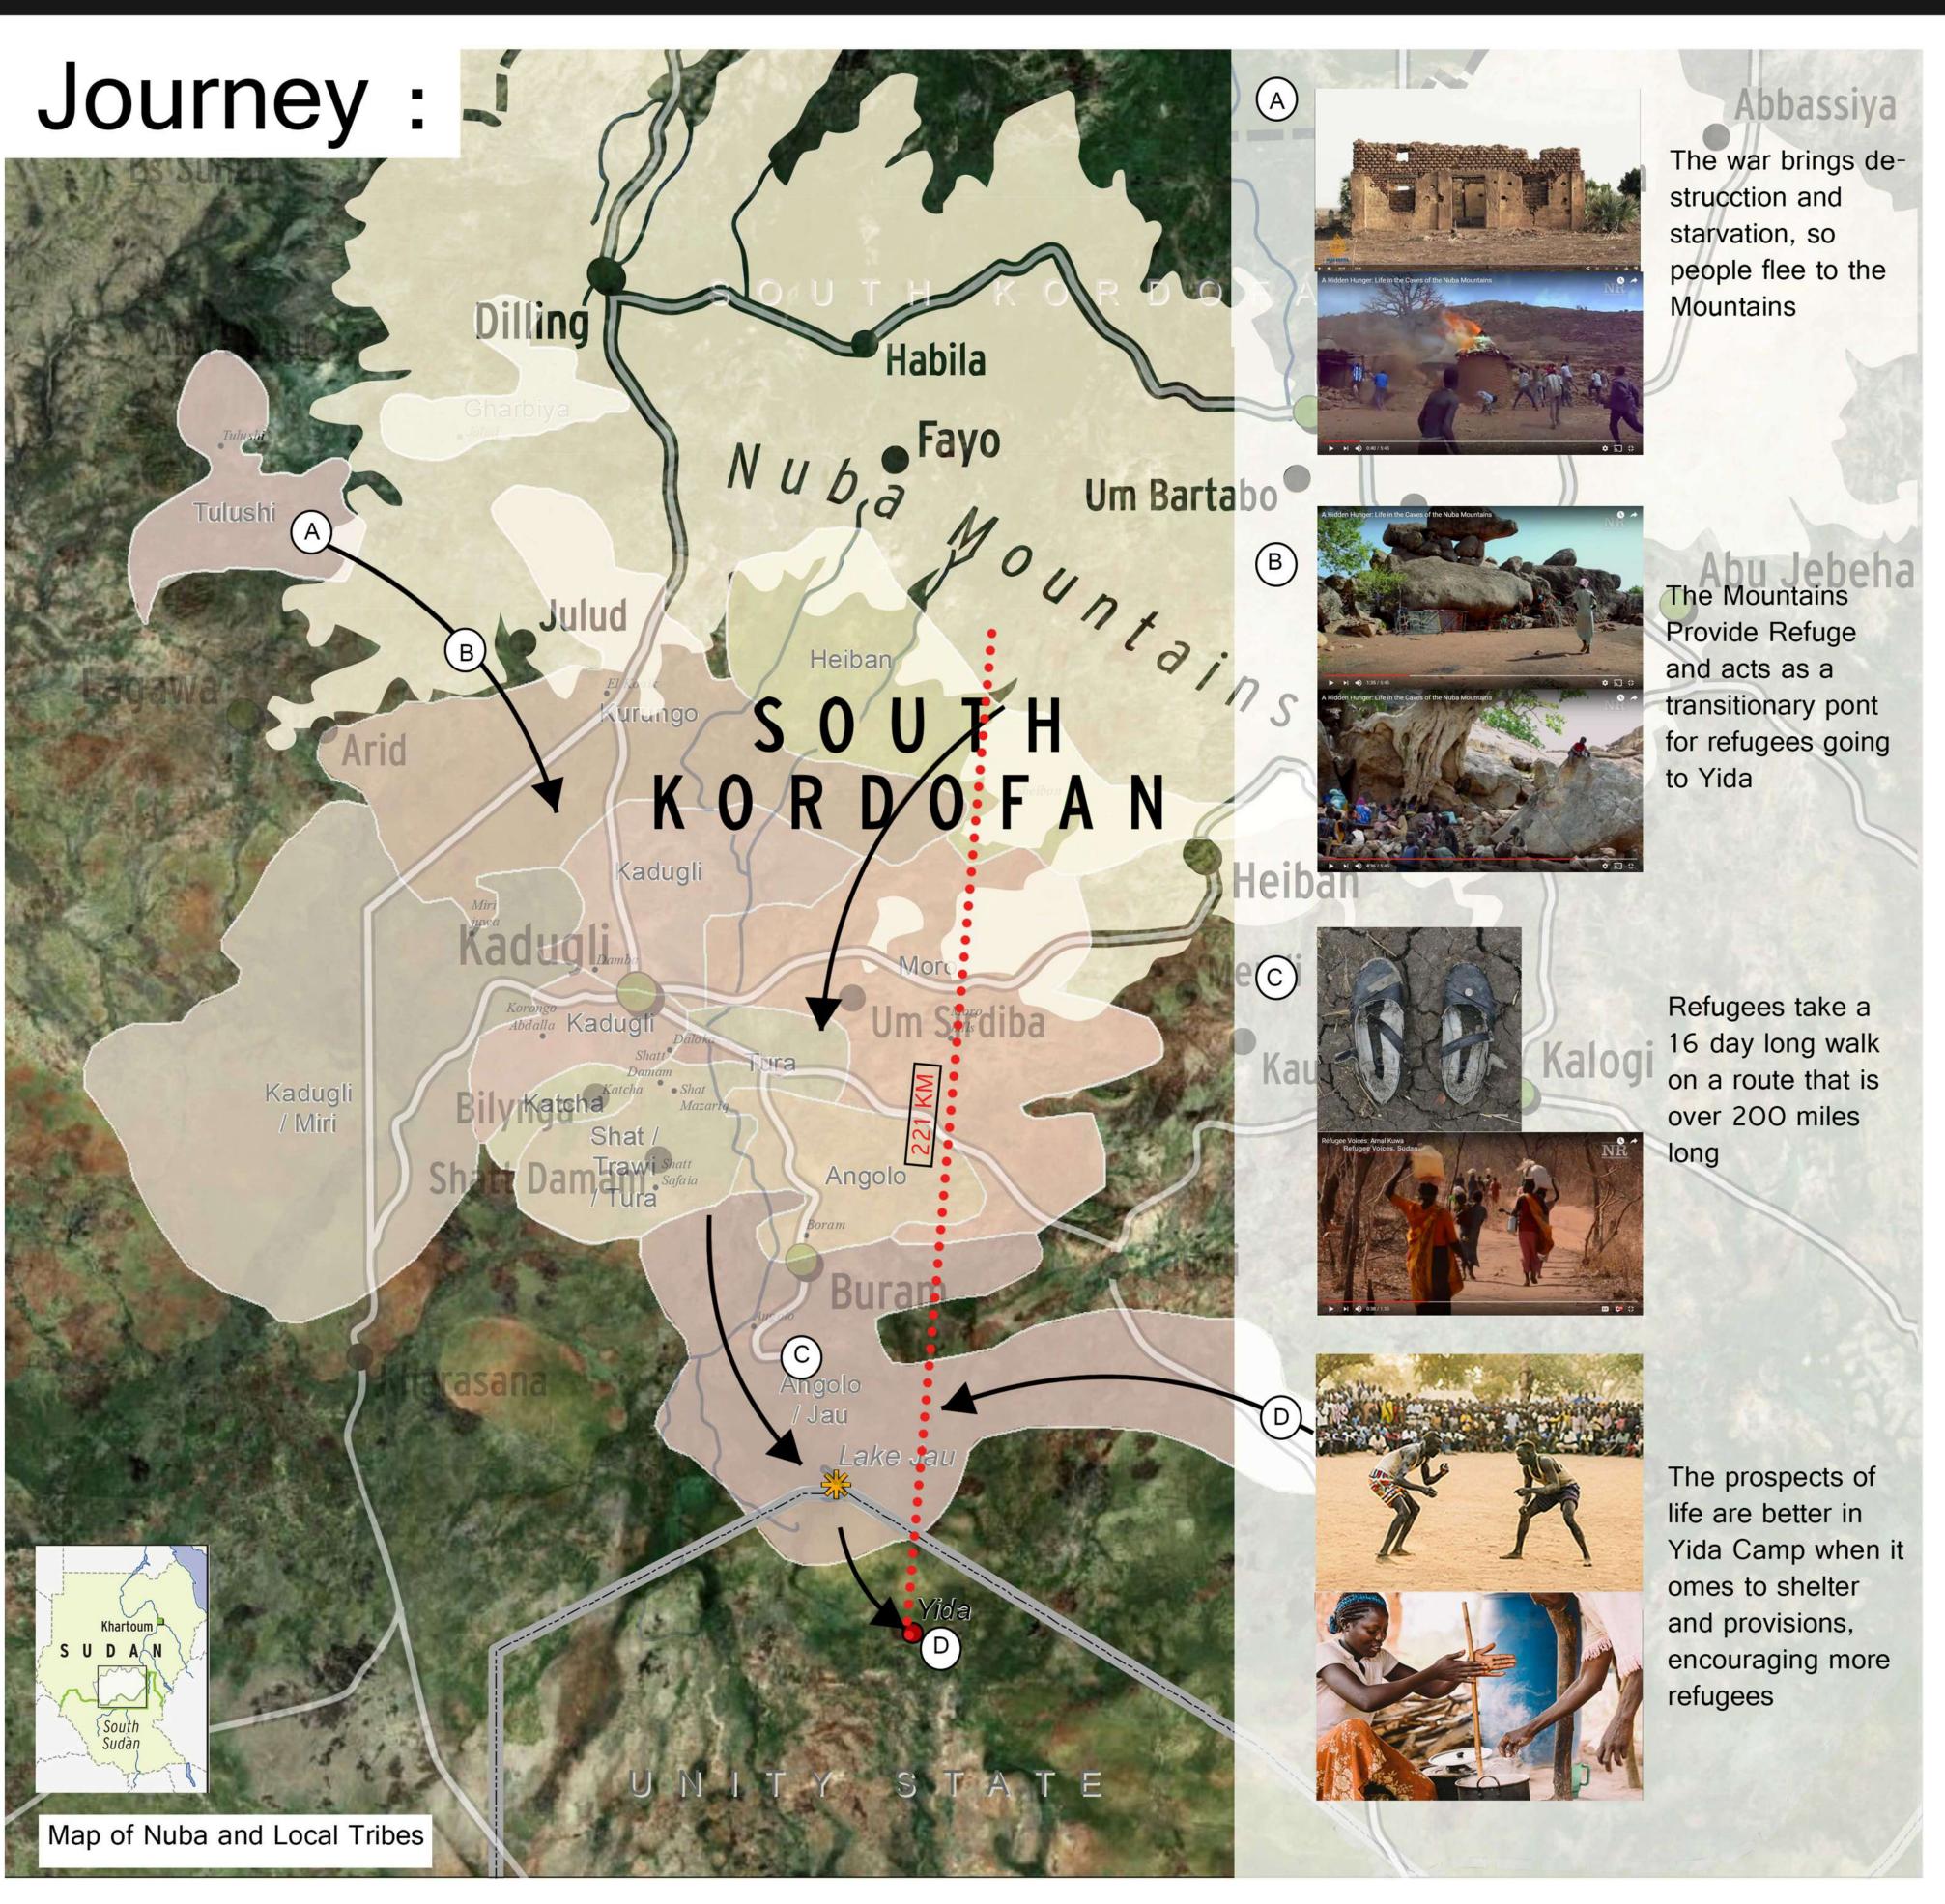

## **Concept Statment:**

Nostalgia of home and the first refuge in the Nuban Mountains still lingers in the mind. There must be a new mountain to wash away the horrors of the older one.