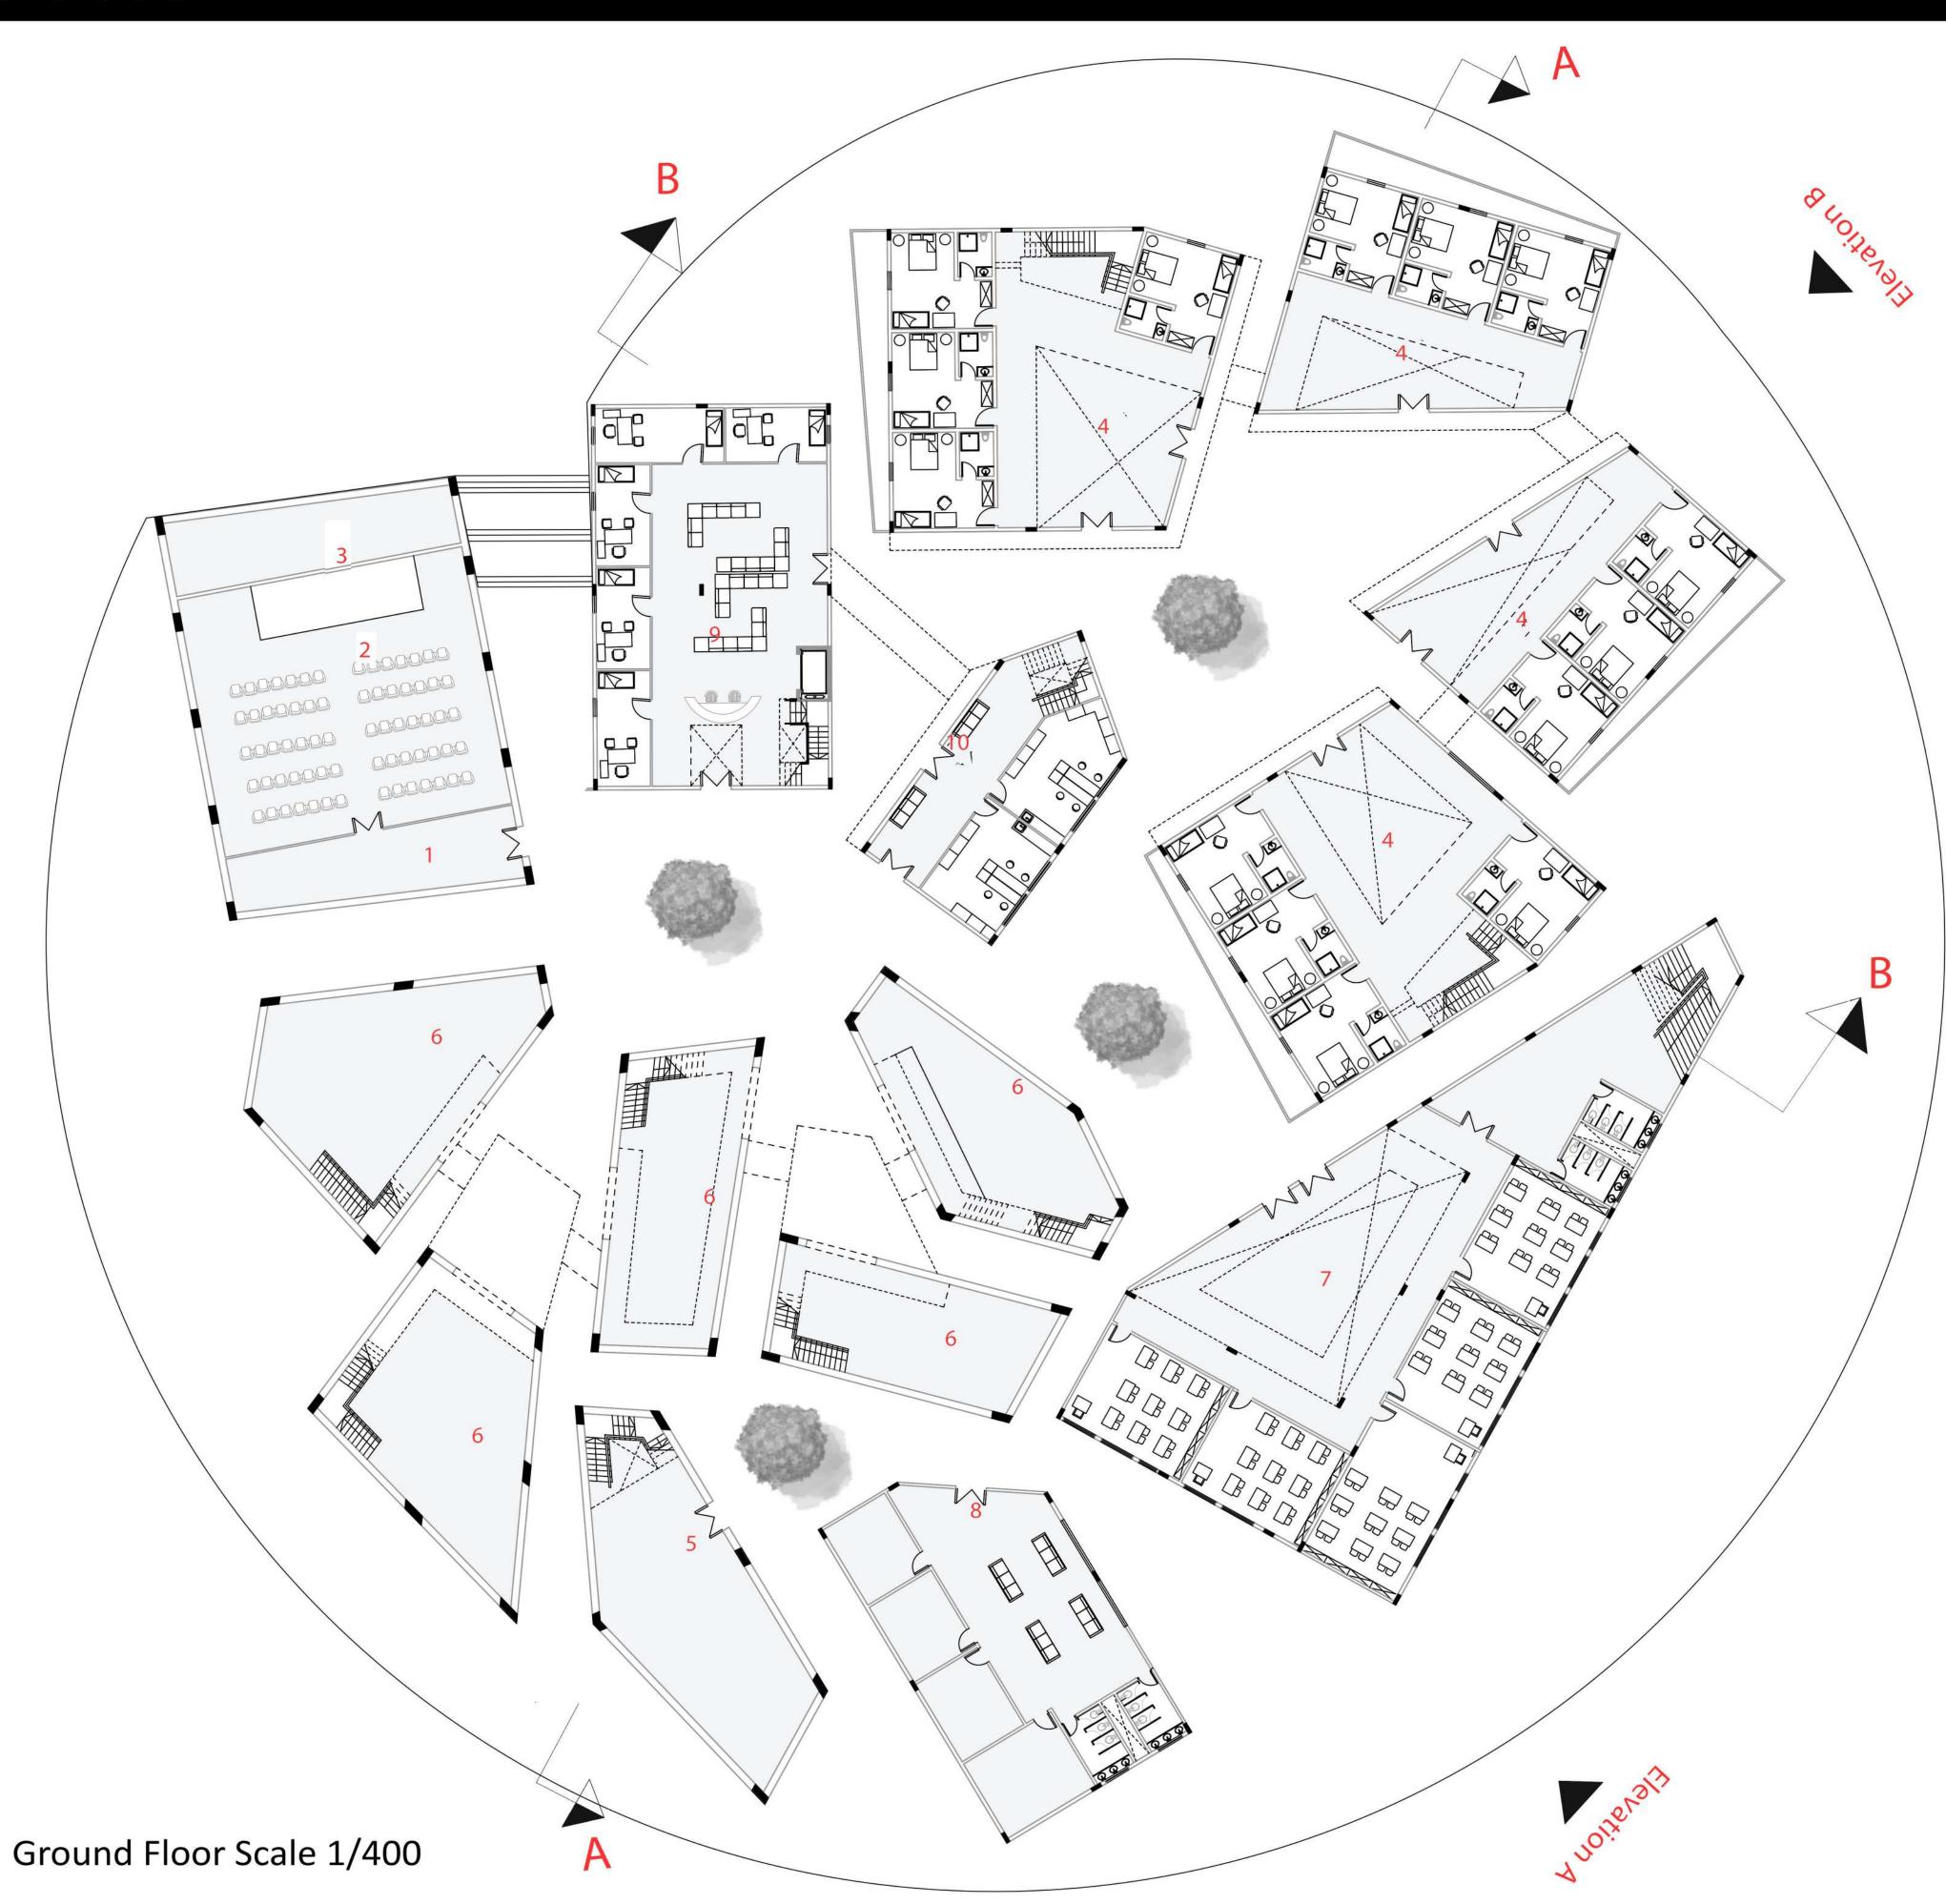

# Legend:

- 1-Lounge
- 2-MPH
- 3-Backstage
- 4-Family size Acommodations
- 5-Meditation Space
- 6- Arrival Halls
- 7-Classrooms
- 8-Administration
- 9- Clinics
- 10- Research Labs
- 11- In-patient Rooms

First Floor Scale 1/400

Second Floor Scale 1/400

Section B-B Scale 1/200

Elevation B Scale 1/200

Section A-A 1/200

Elevation A Scale 1/200

Layout Scale 1/400

**Circulation & Nodes:** 