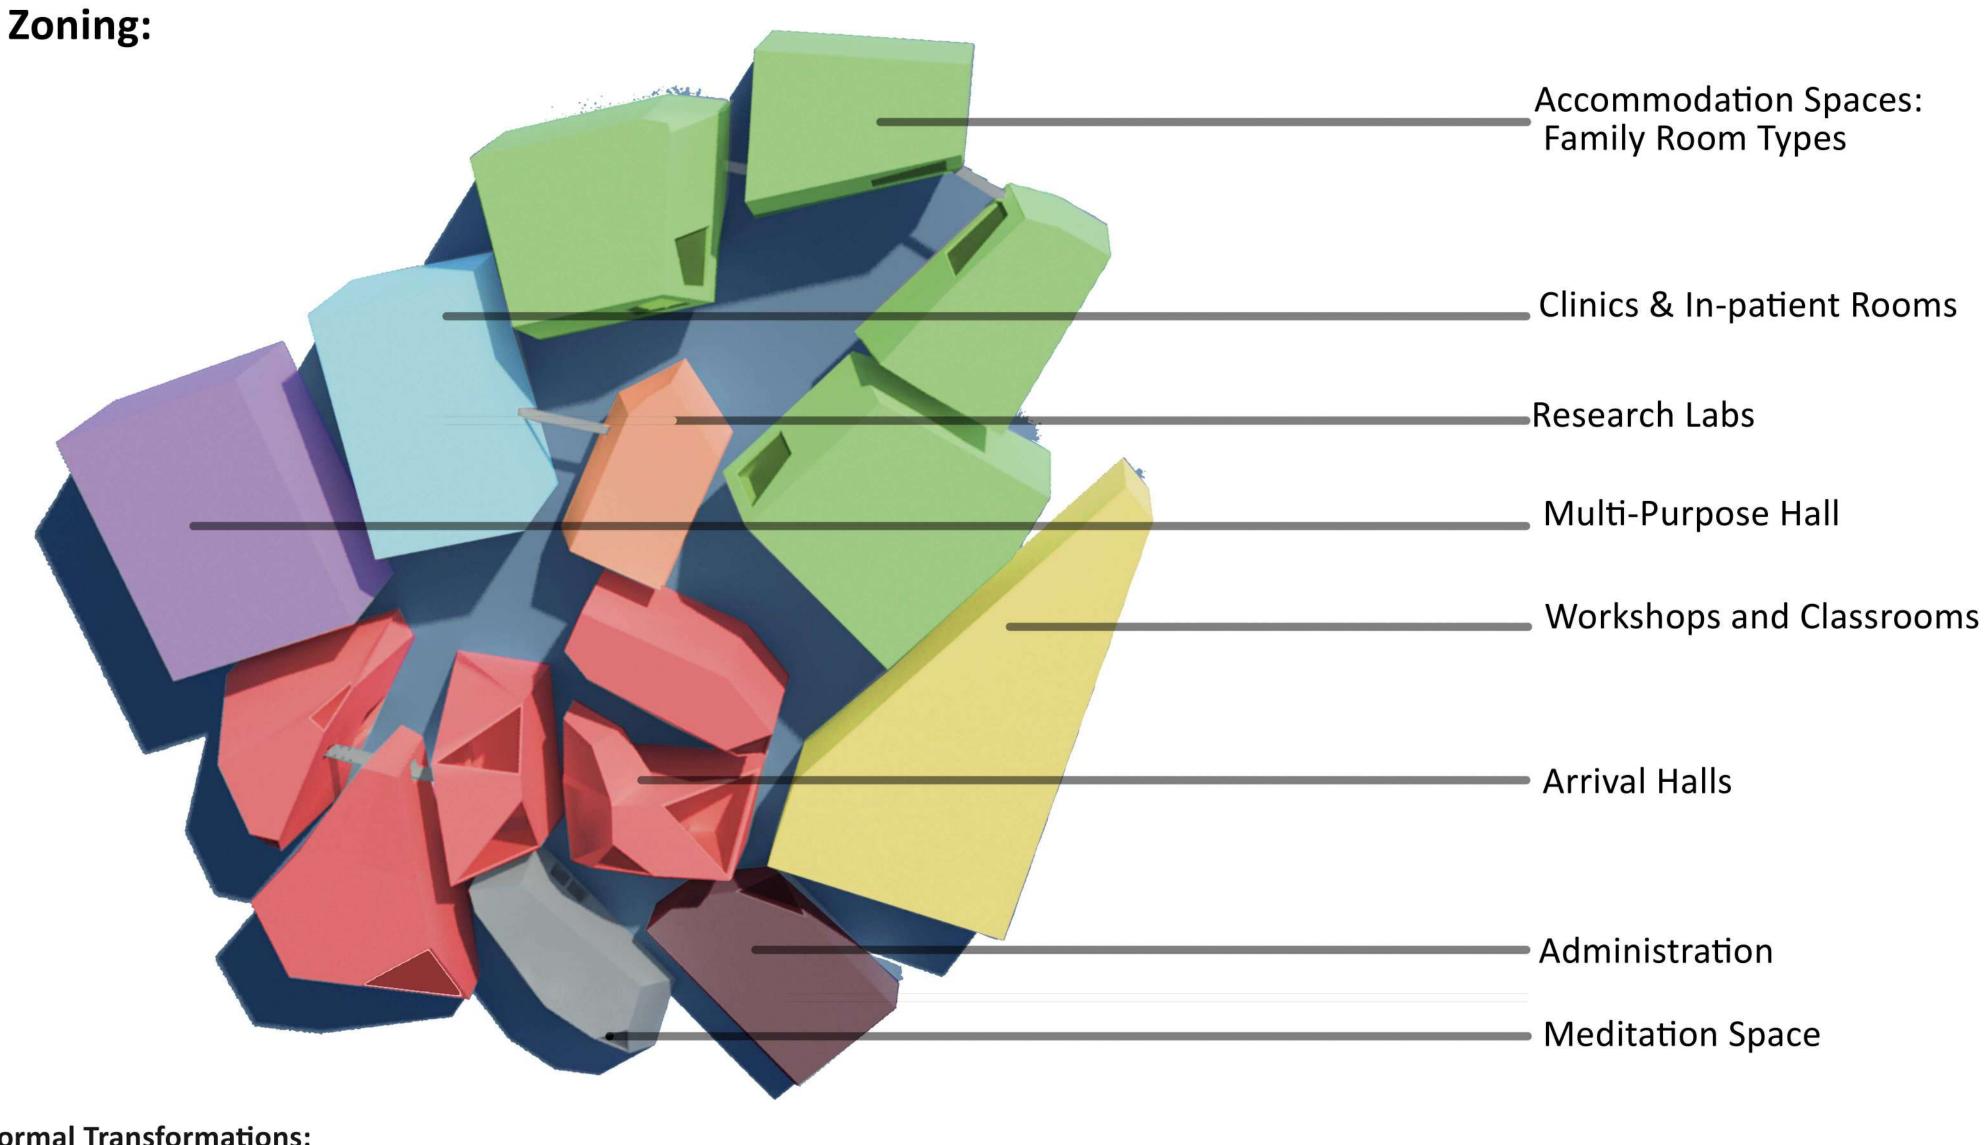

# Legend:

- 1-Lounge
- 2-MPH
- 3-Backstage
- 4-Family size Acommodations
- 5-Meditation Space
- 6- Arrival Halls
- 7-Classrooms
- 8-Administration
- 9- Clinics
- 10- Research Labs
- 11- In-patient Rooms