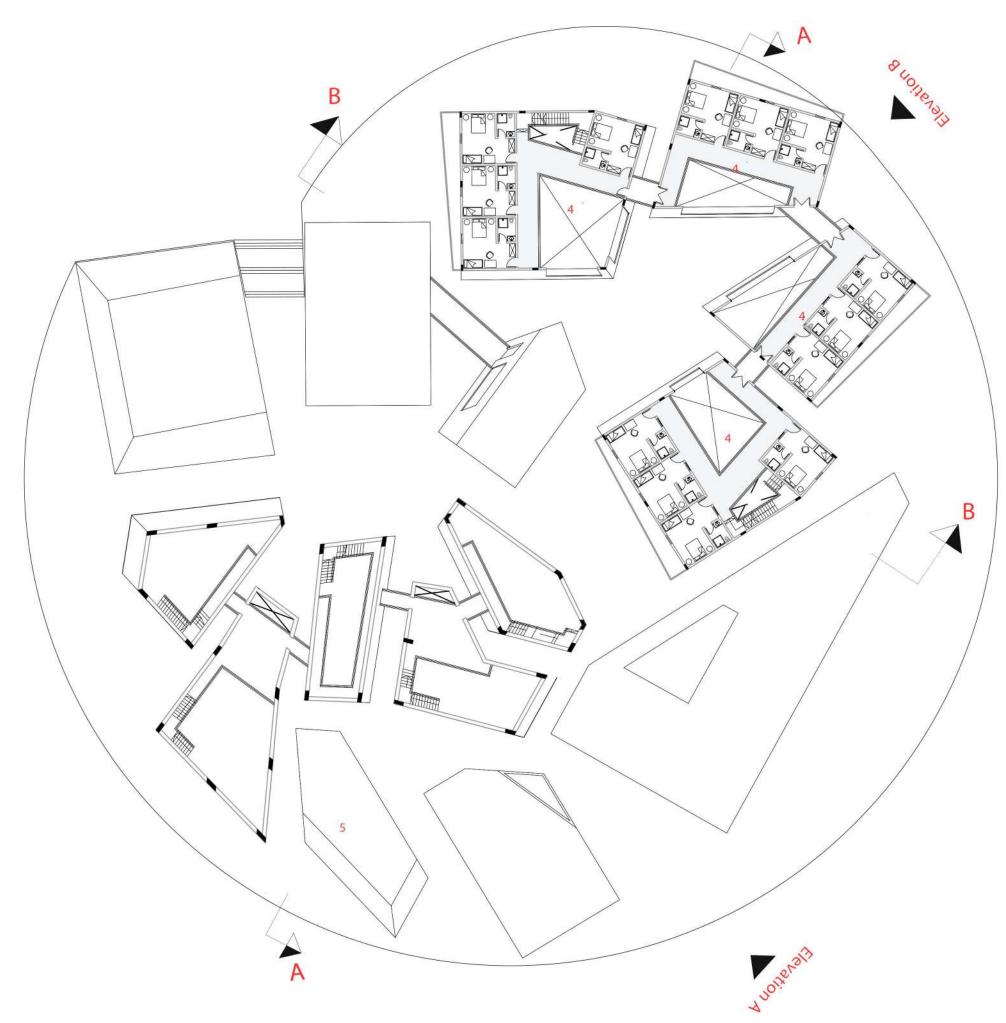

# Legend:

- 1-Lounge
- 2-MPH
- 3-Backstage
- 4-Family size Acommodations
- 5-Meditation Space
- 6- Arrival Halls
- 7-Classrooms
- 8-Administration
- 9- Clinics
- 10- Research Labs
- 11- In-patient Rooms

First Floor Scale 1/400

Second Floor Scale 1/400

Section B-B Scale 1/200

Elevation B Scale 1/200

Section A-A 1/200

Elevation A Scale 1/200

Layout Scale 1/400

**Circulation & Nodes:** 